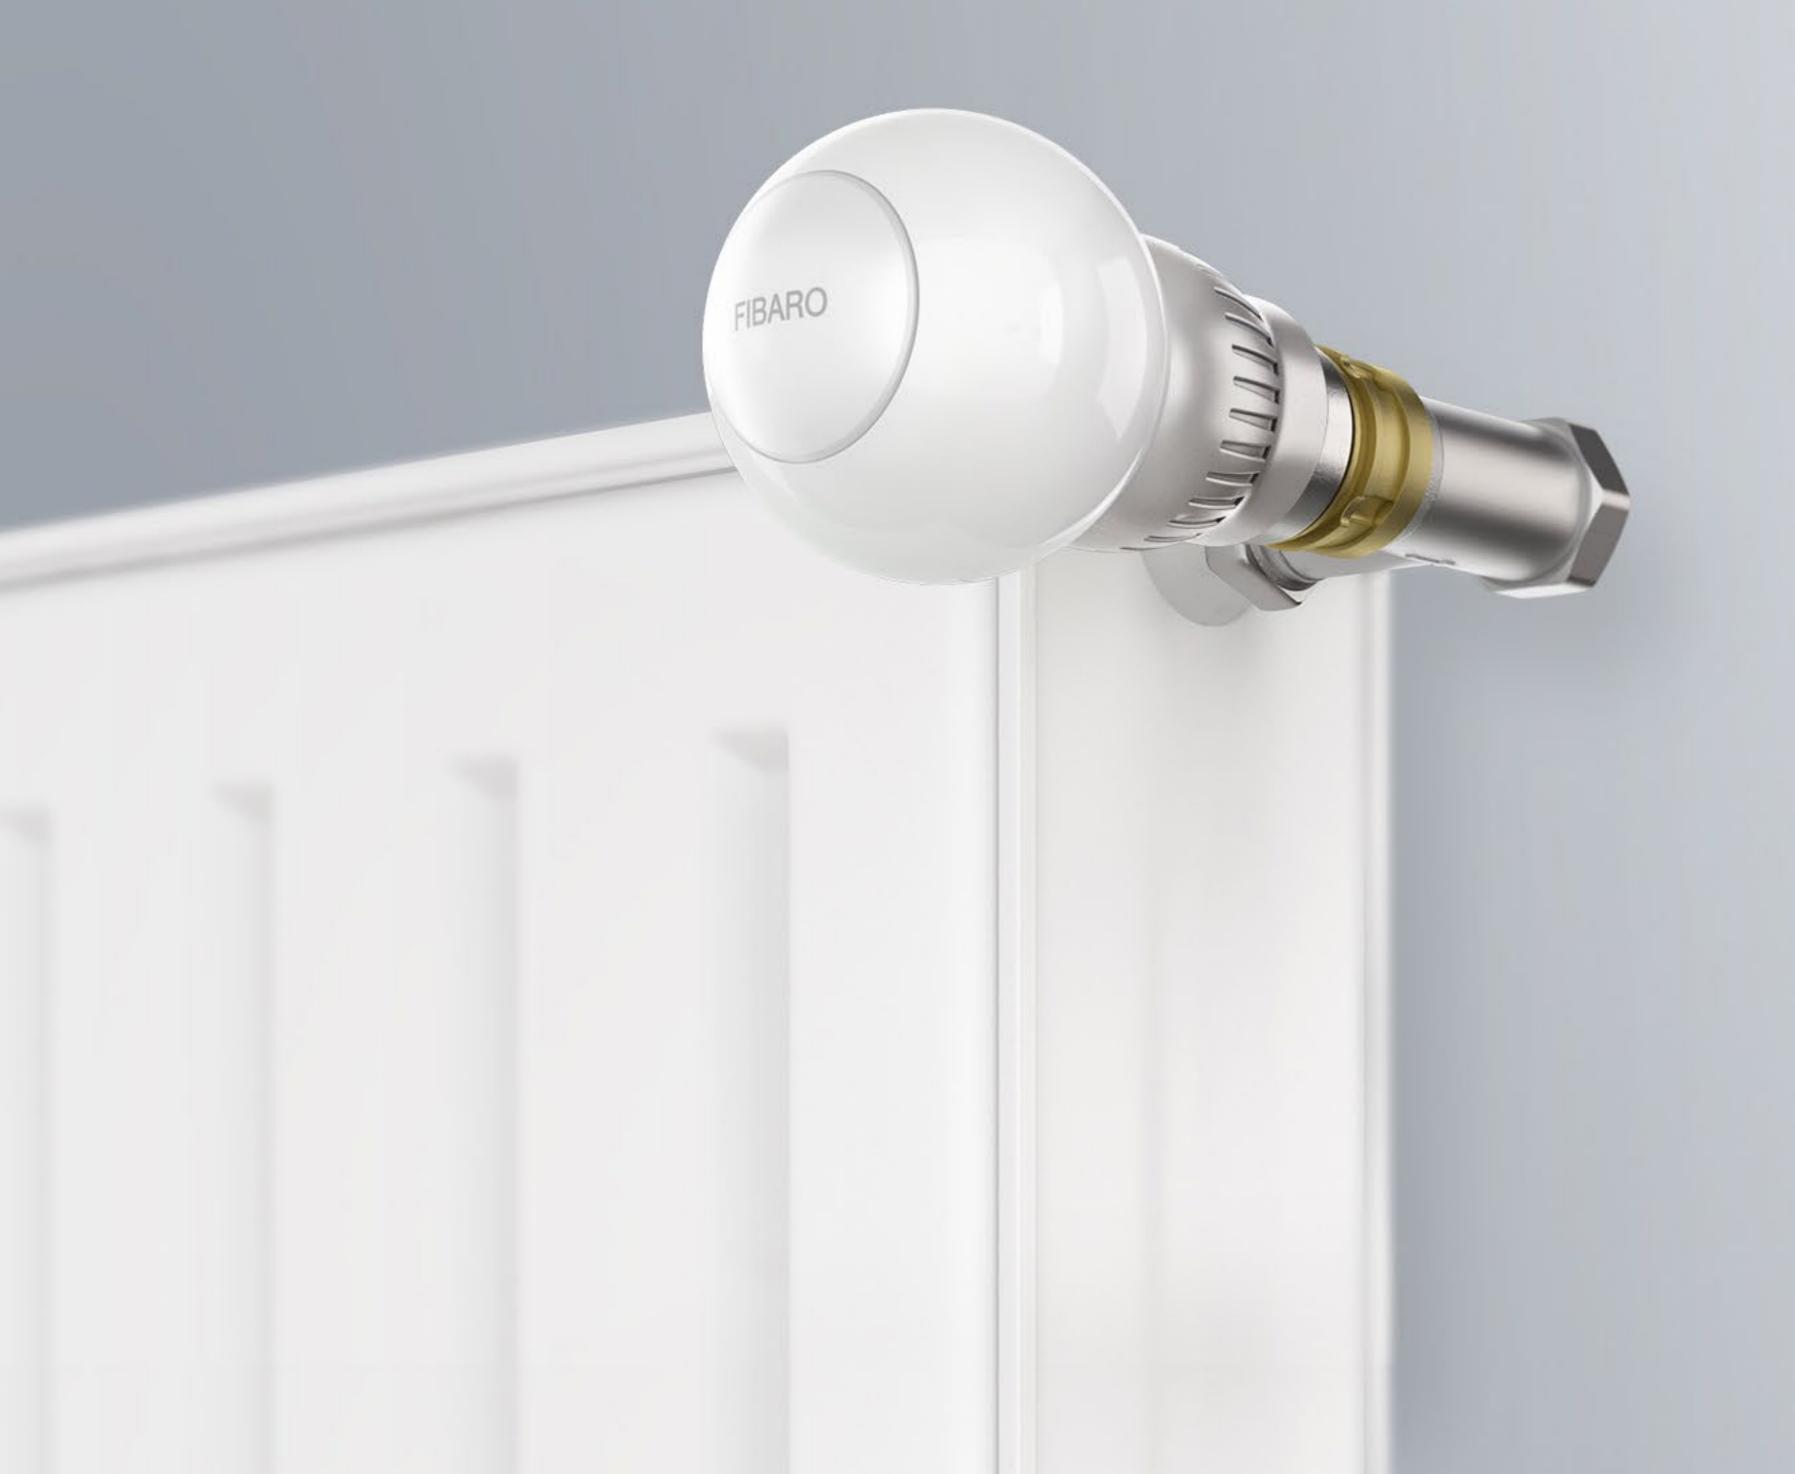

# WORKS WITH 98% OF RADIATOR TYPES

The head works with the most popular types of radiator valves. Thanks to the special adapters that come within the set, it can be mounted on 98% of radiators available on the market

Fits most radiators

 $M30 \times 1,5$ 

RTD-N

RA-N

# FITS YOUR STYLE

The FIBARO The Heat Controller can be fitted to almost all types of radiators from traditional to modern, elegant radiators.

THE HEAT CONTROLLER

www.fibaro.com