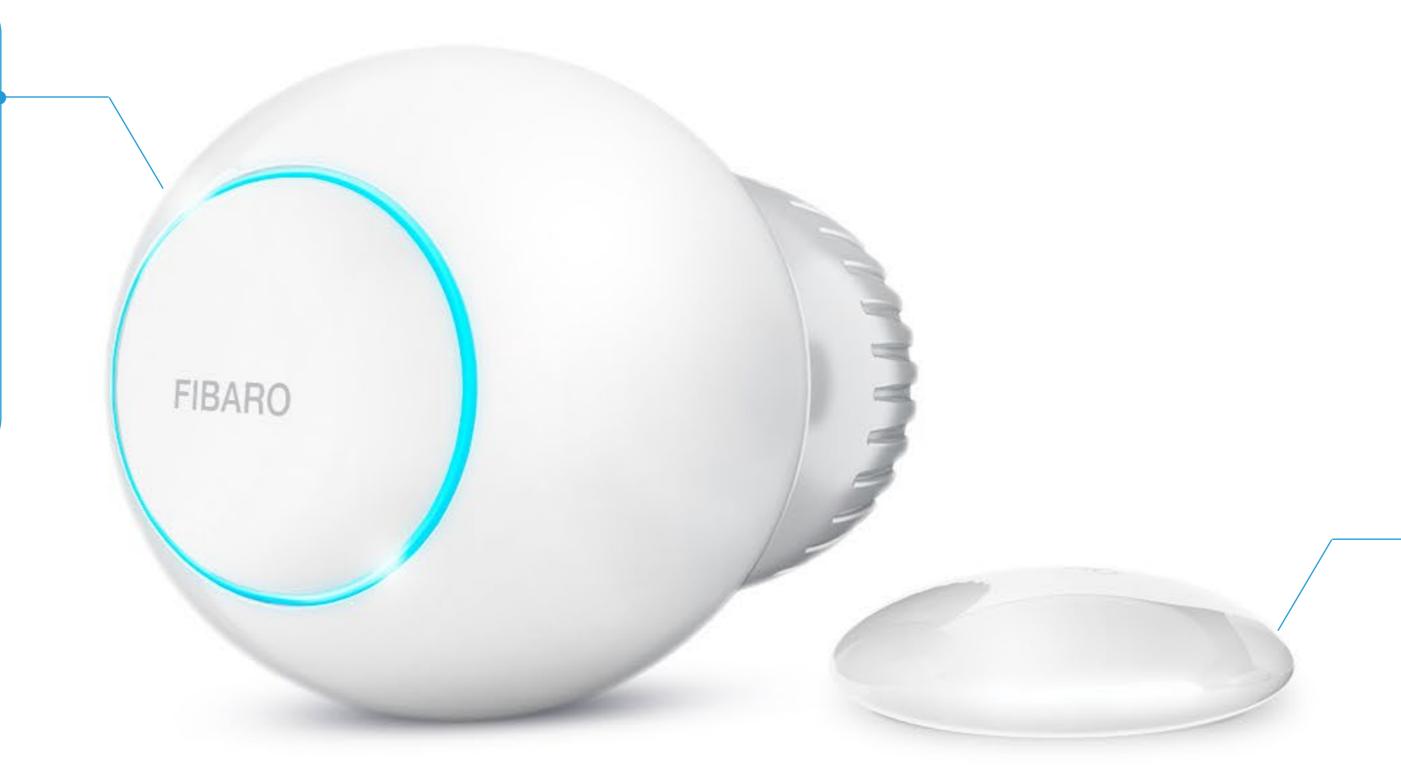

## ERGONOMIC DESIGN

A small size and elegant design that fits comfortably in your hand makesthe FIBARO Heat Controller easy to use. The tiny pastille which is the FIBARO Thermostatic Sensor can be easily and safely placed wherever you want in a room.

FIBARO Thermostatic Head

FIBARO Temperature Sensor