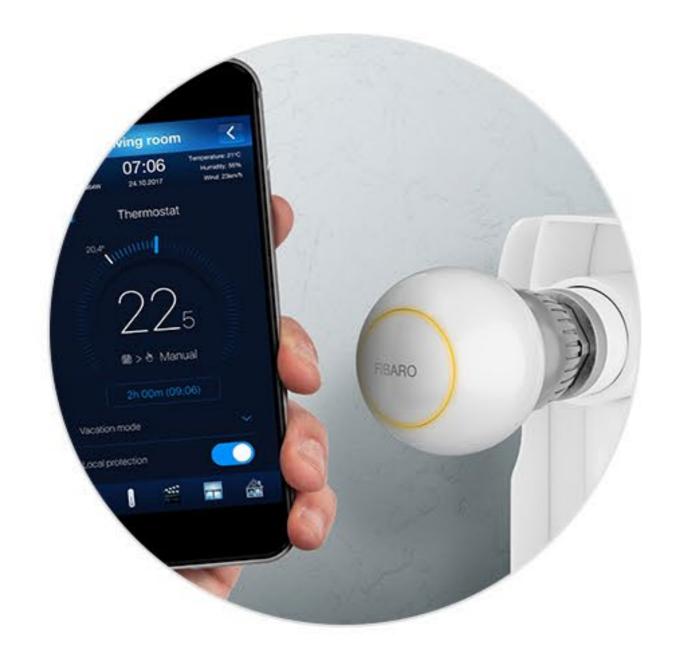

### REMOTE HEATING CONTROL

Enjoy the convenience of controlling the heating using the mobile app. Control the heating from anywhere in the world. Thanks to the radiator thermostatic head, your smartphone and the FIBARO app, you can adjust the temperature with the accuracy of up to 0.5°C.

### INTELLIGENT HEATING CONTROL

With FIBARO system you can easily set the schedules tailored to your lifestyle. You can also interrupt the programmed settings - your manual change will be maintained for a period of time set by you and then the temperature will return to the previous settings.