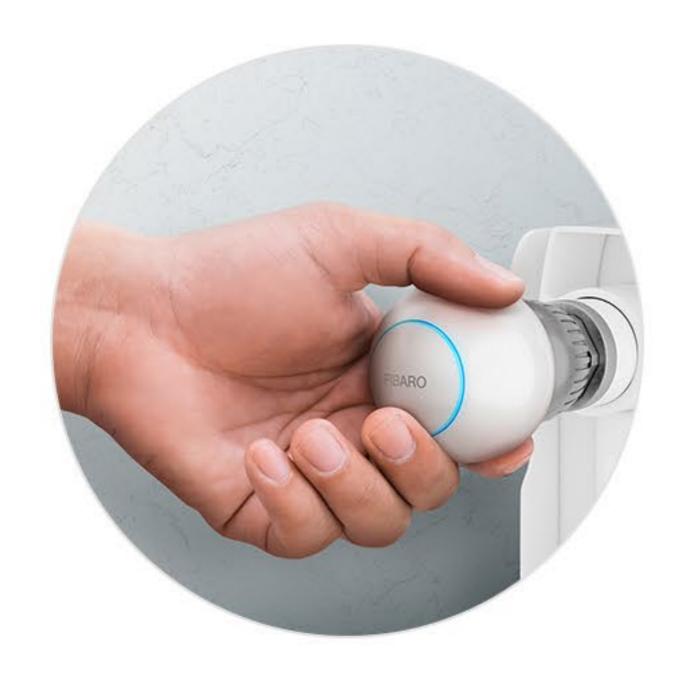

### MANUAL HEATING CONTROL

You can adjust the temperature in a traditional way.

Turn the knob to set the temperature level you expect.

The radiator thermostatic head will consider the nature and the cubic volume of the room to reach the perfect temperature without excessive fluctuation.

## ERGONOMIC DESIGN

A small size and elegant design that fits comfortably in your hand makesthe FIBARO Heat Controller easy to use. The tiny pastille which is the FIBARO Thermostatic Sensor can be easily and safely placed wherever you want in a room.