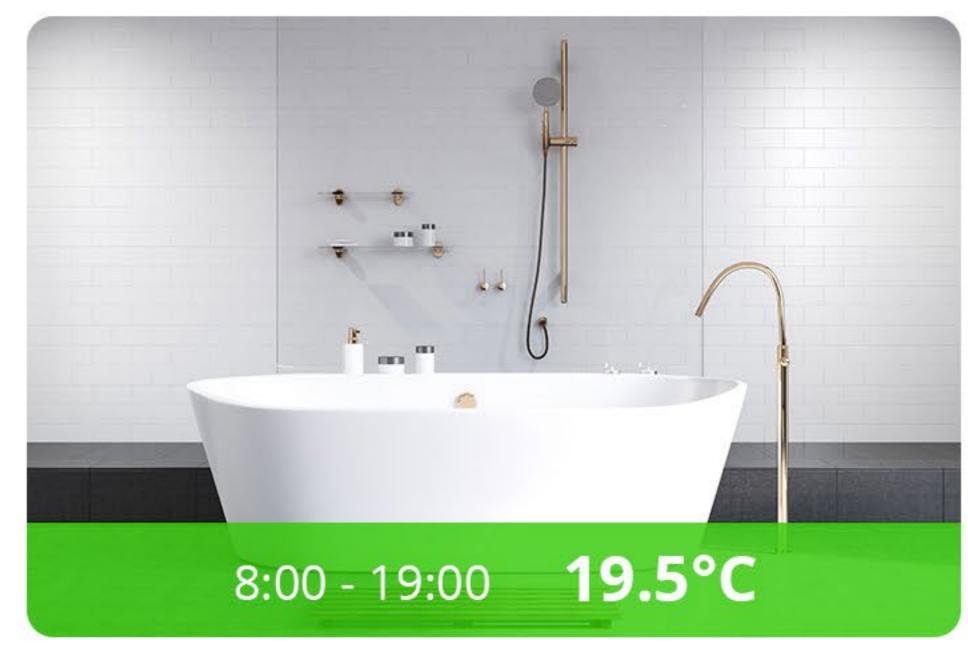

## INDIVIDUAL SCHEDULES

Tailor each room to your needs! Ensure maximum comfort by having the temperature of each room programmed to the time of day and to its use by you.

20.0°C
THE CHILDREN'S ROOM

19.5°C
THE BATHROOM