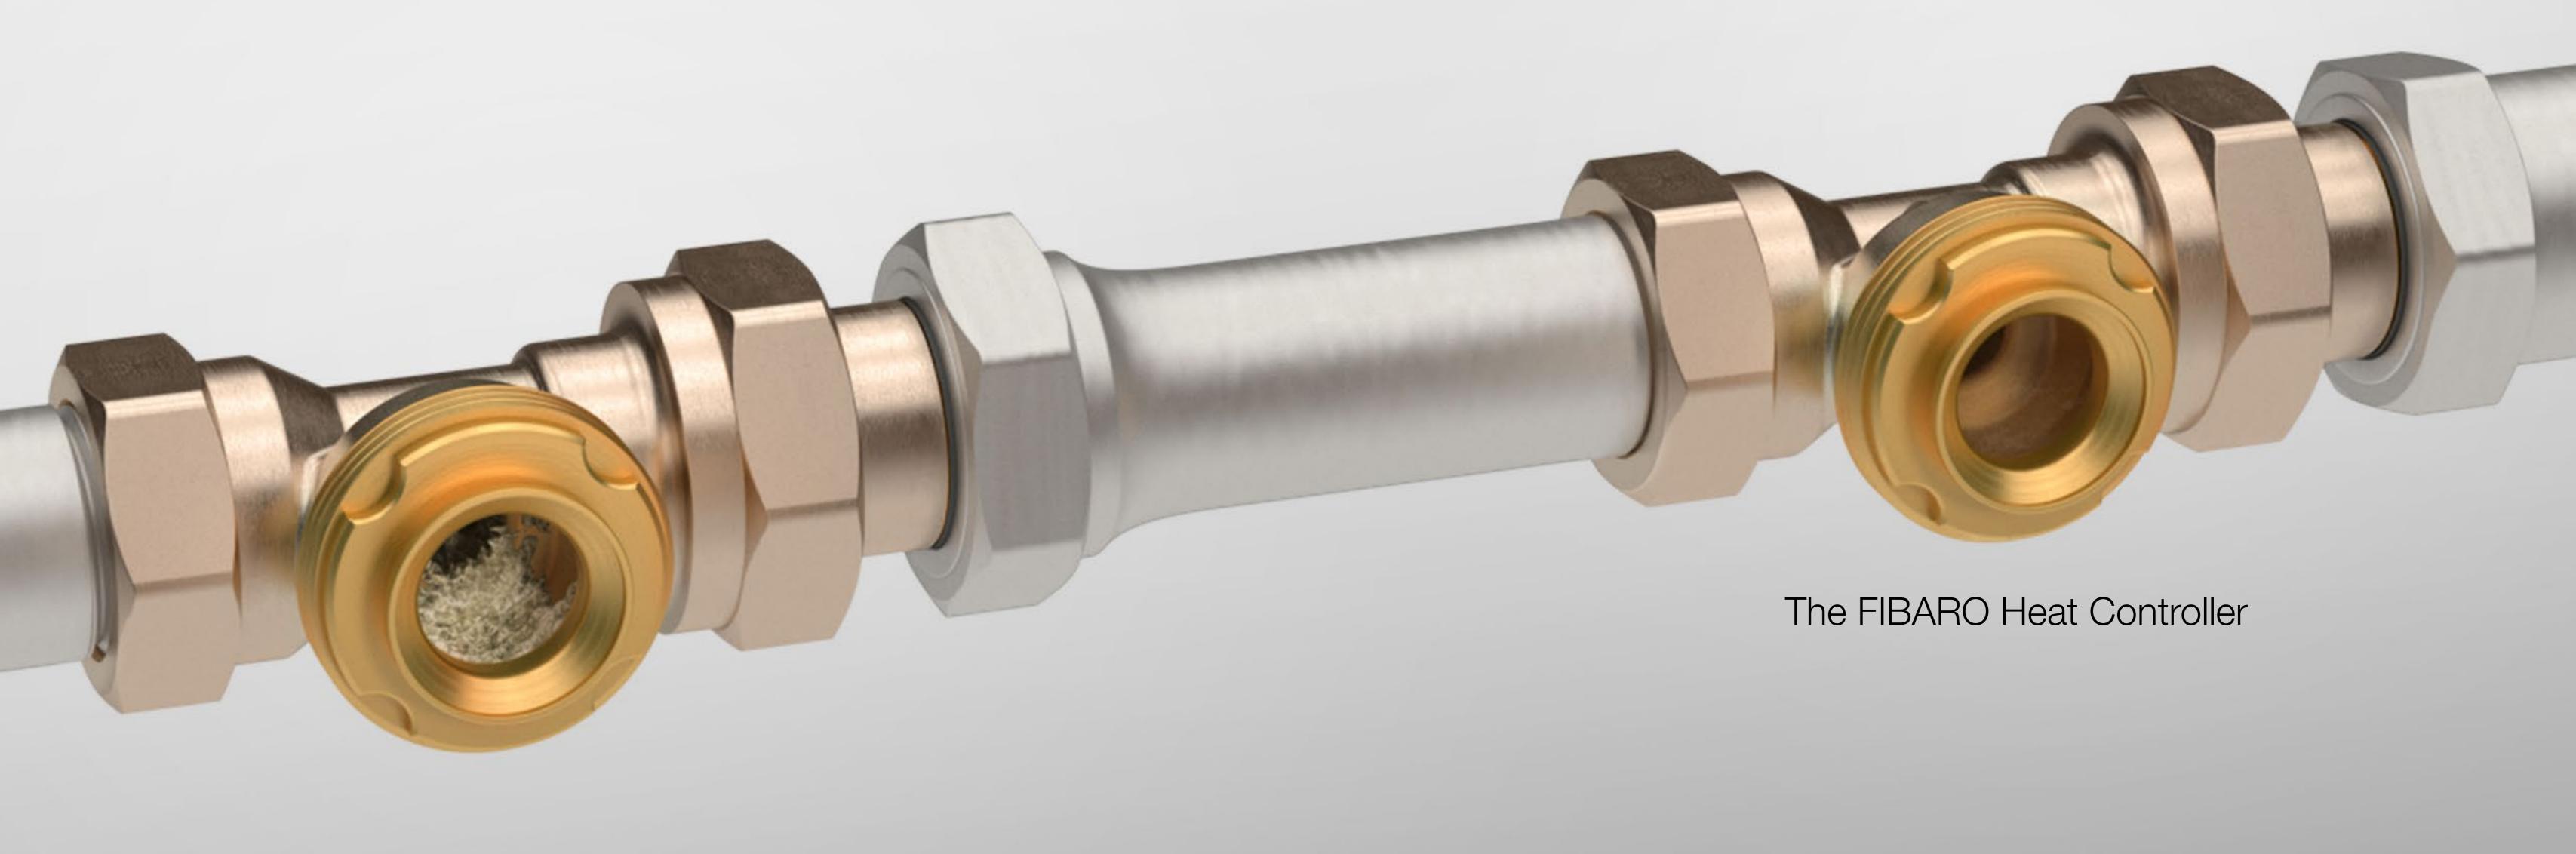

## SELF-SERVICE

A clogged heating system is an issue commonly ignored. Clogging can corrupt your system permanently. The FIBARO Heat Controller won't let dirt settle down in the valve, which could influence the quality and efficiency of its performance. The advanced technology used makes the device go into descaling mode on a regular basis preventing the installation from being clogged with scale. Therefore, you do not have to worry about the condition of the valves in your home.