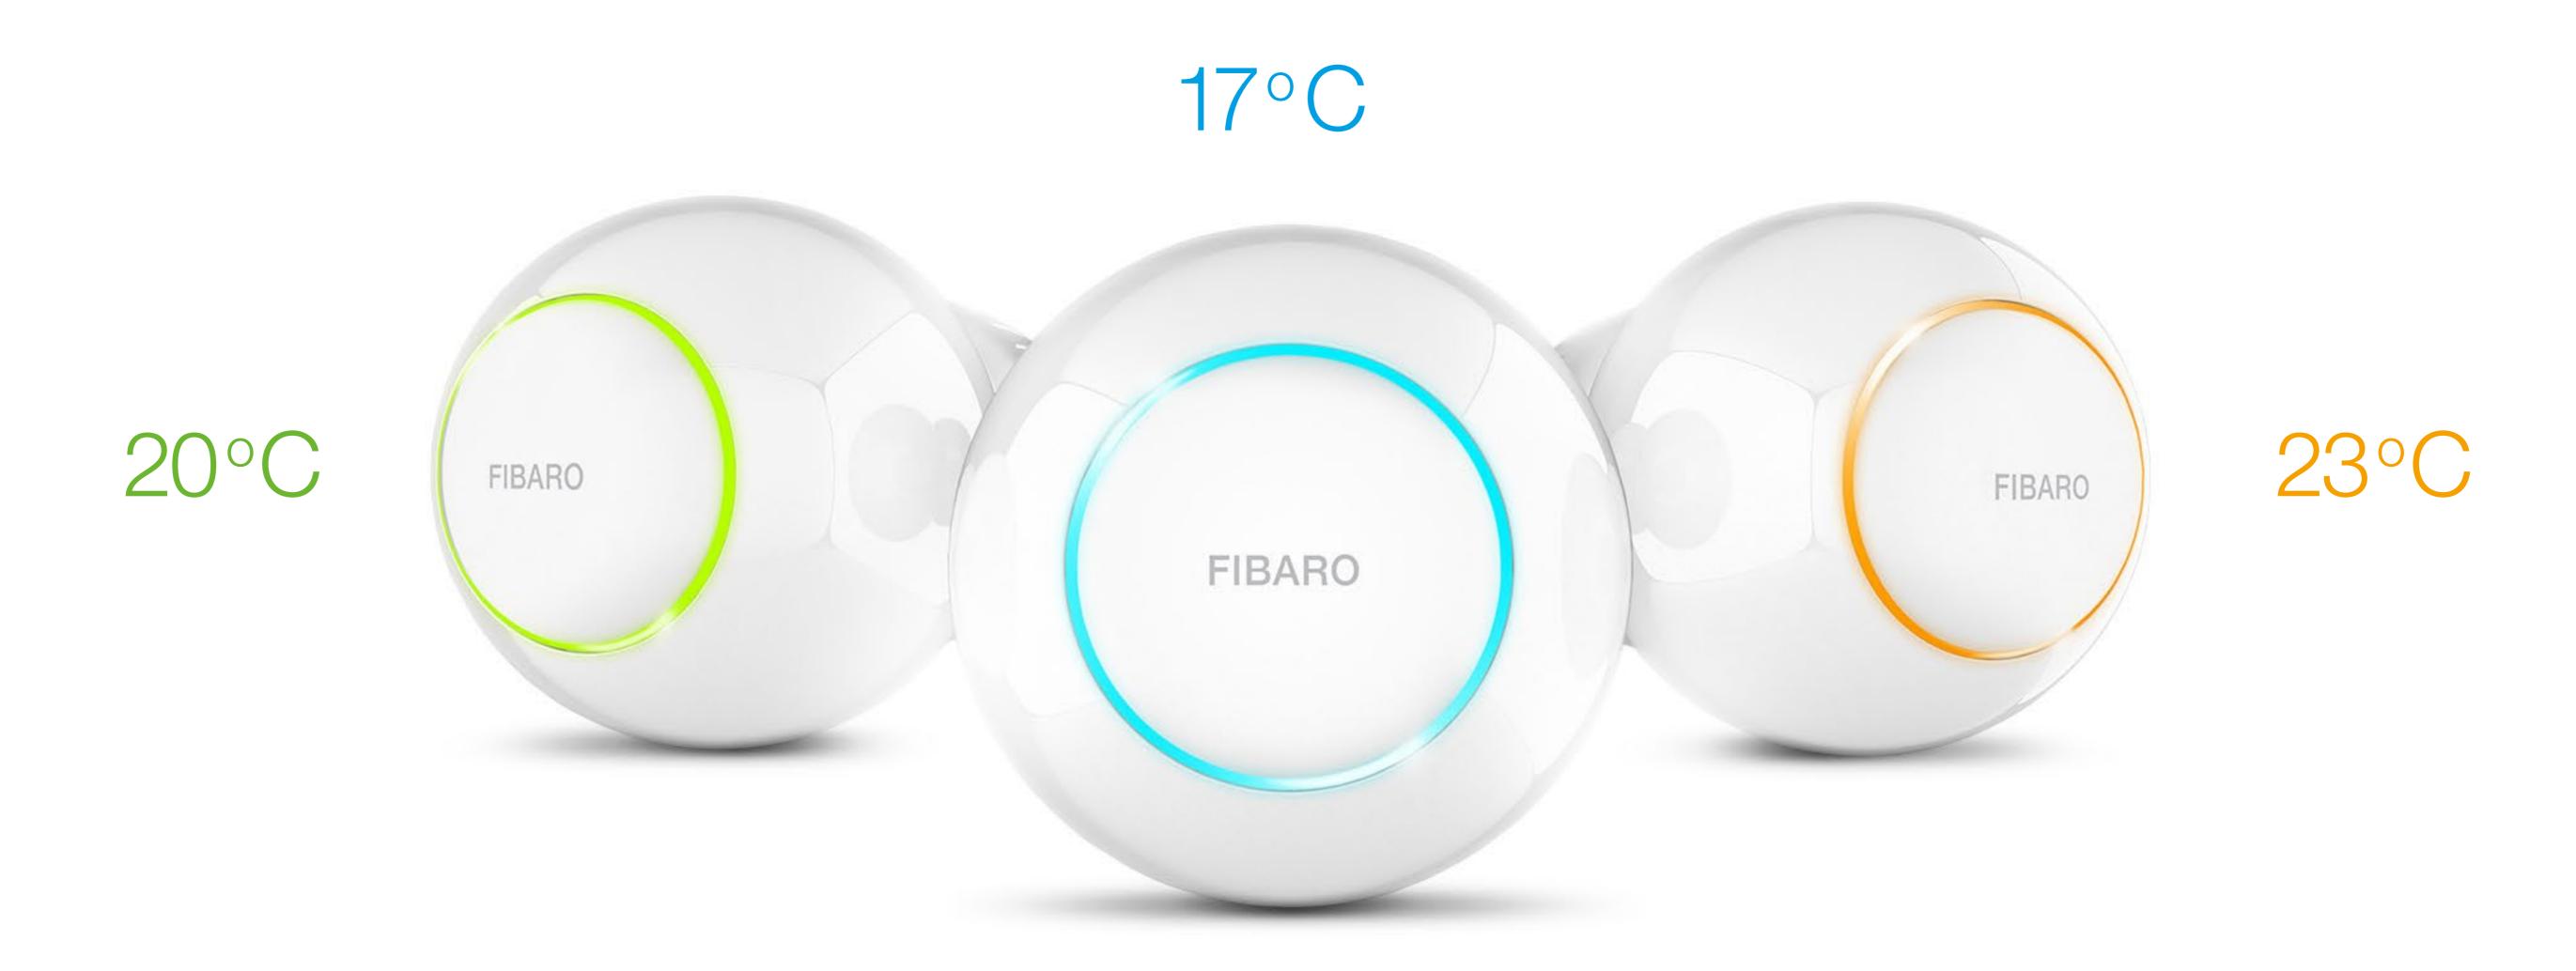

# INNOVATIVE ROOM ANALYSIS ALGORITHM AND COLOR CONTROL

Simplicity combined with technology is the key to revolution. Based on the cubic capacity of your room, our thermostatic radiator head, calculates how much time it takes to reach the temperature you want. Moreover, the current temperature is indicated by the appropriate ring color. You no longer have to read the temperature on poor displays.

Try, set your temperature and discover the color language.