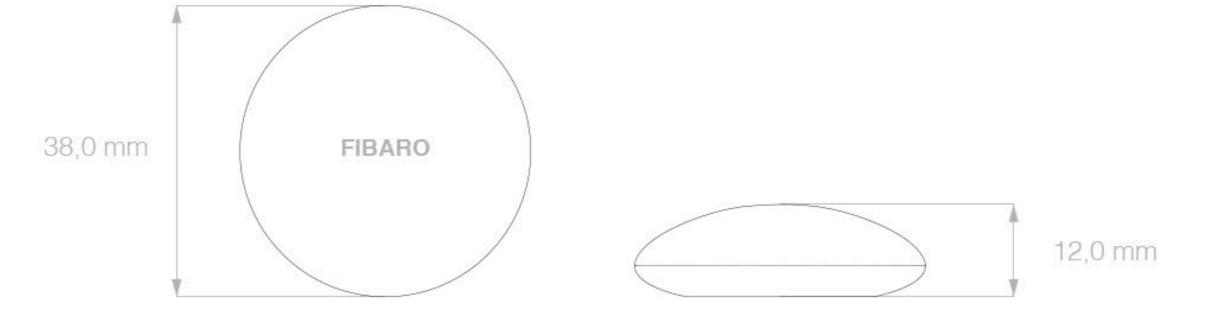

FIBARO Temperature Sensor is an extra, wireless temperature sensor. By placing it anywhere you like, you will ensure the perfect temperature exactly where you want. It can serve as a point of reference for up to three radiator thermostatic heads at once.

## ERGONOMIC DESIGN

A small size and elegant design that fits comfortably in your hand makesthe FIBARO Heat Controller easy to use. The tiny pastille which is the FIBARO Thermostatic Sensor can be easily and safely placed wherever you want in a room.

FIBARO Thermostatic Head

FIBARO Temperature Sensor