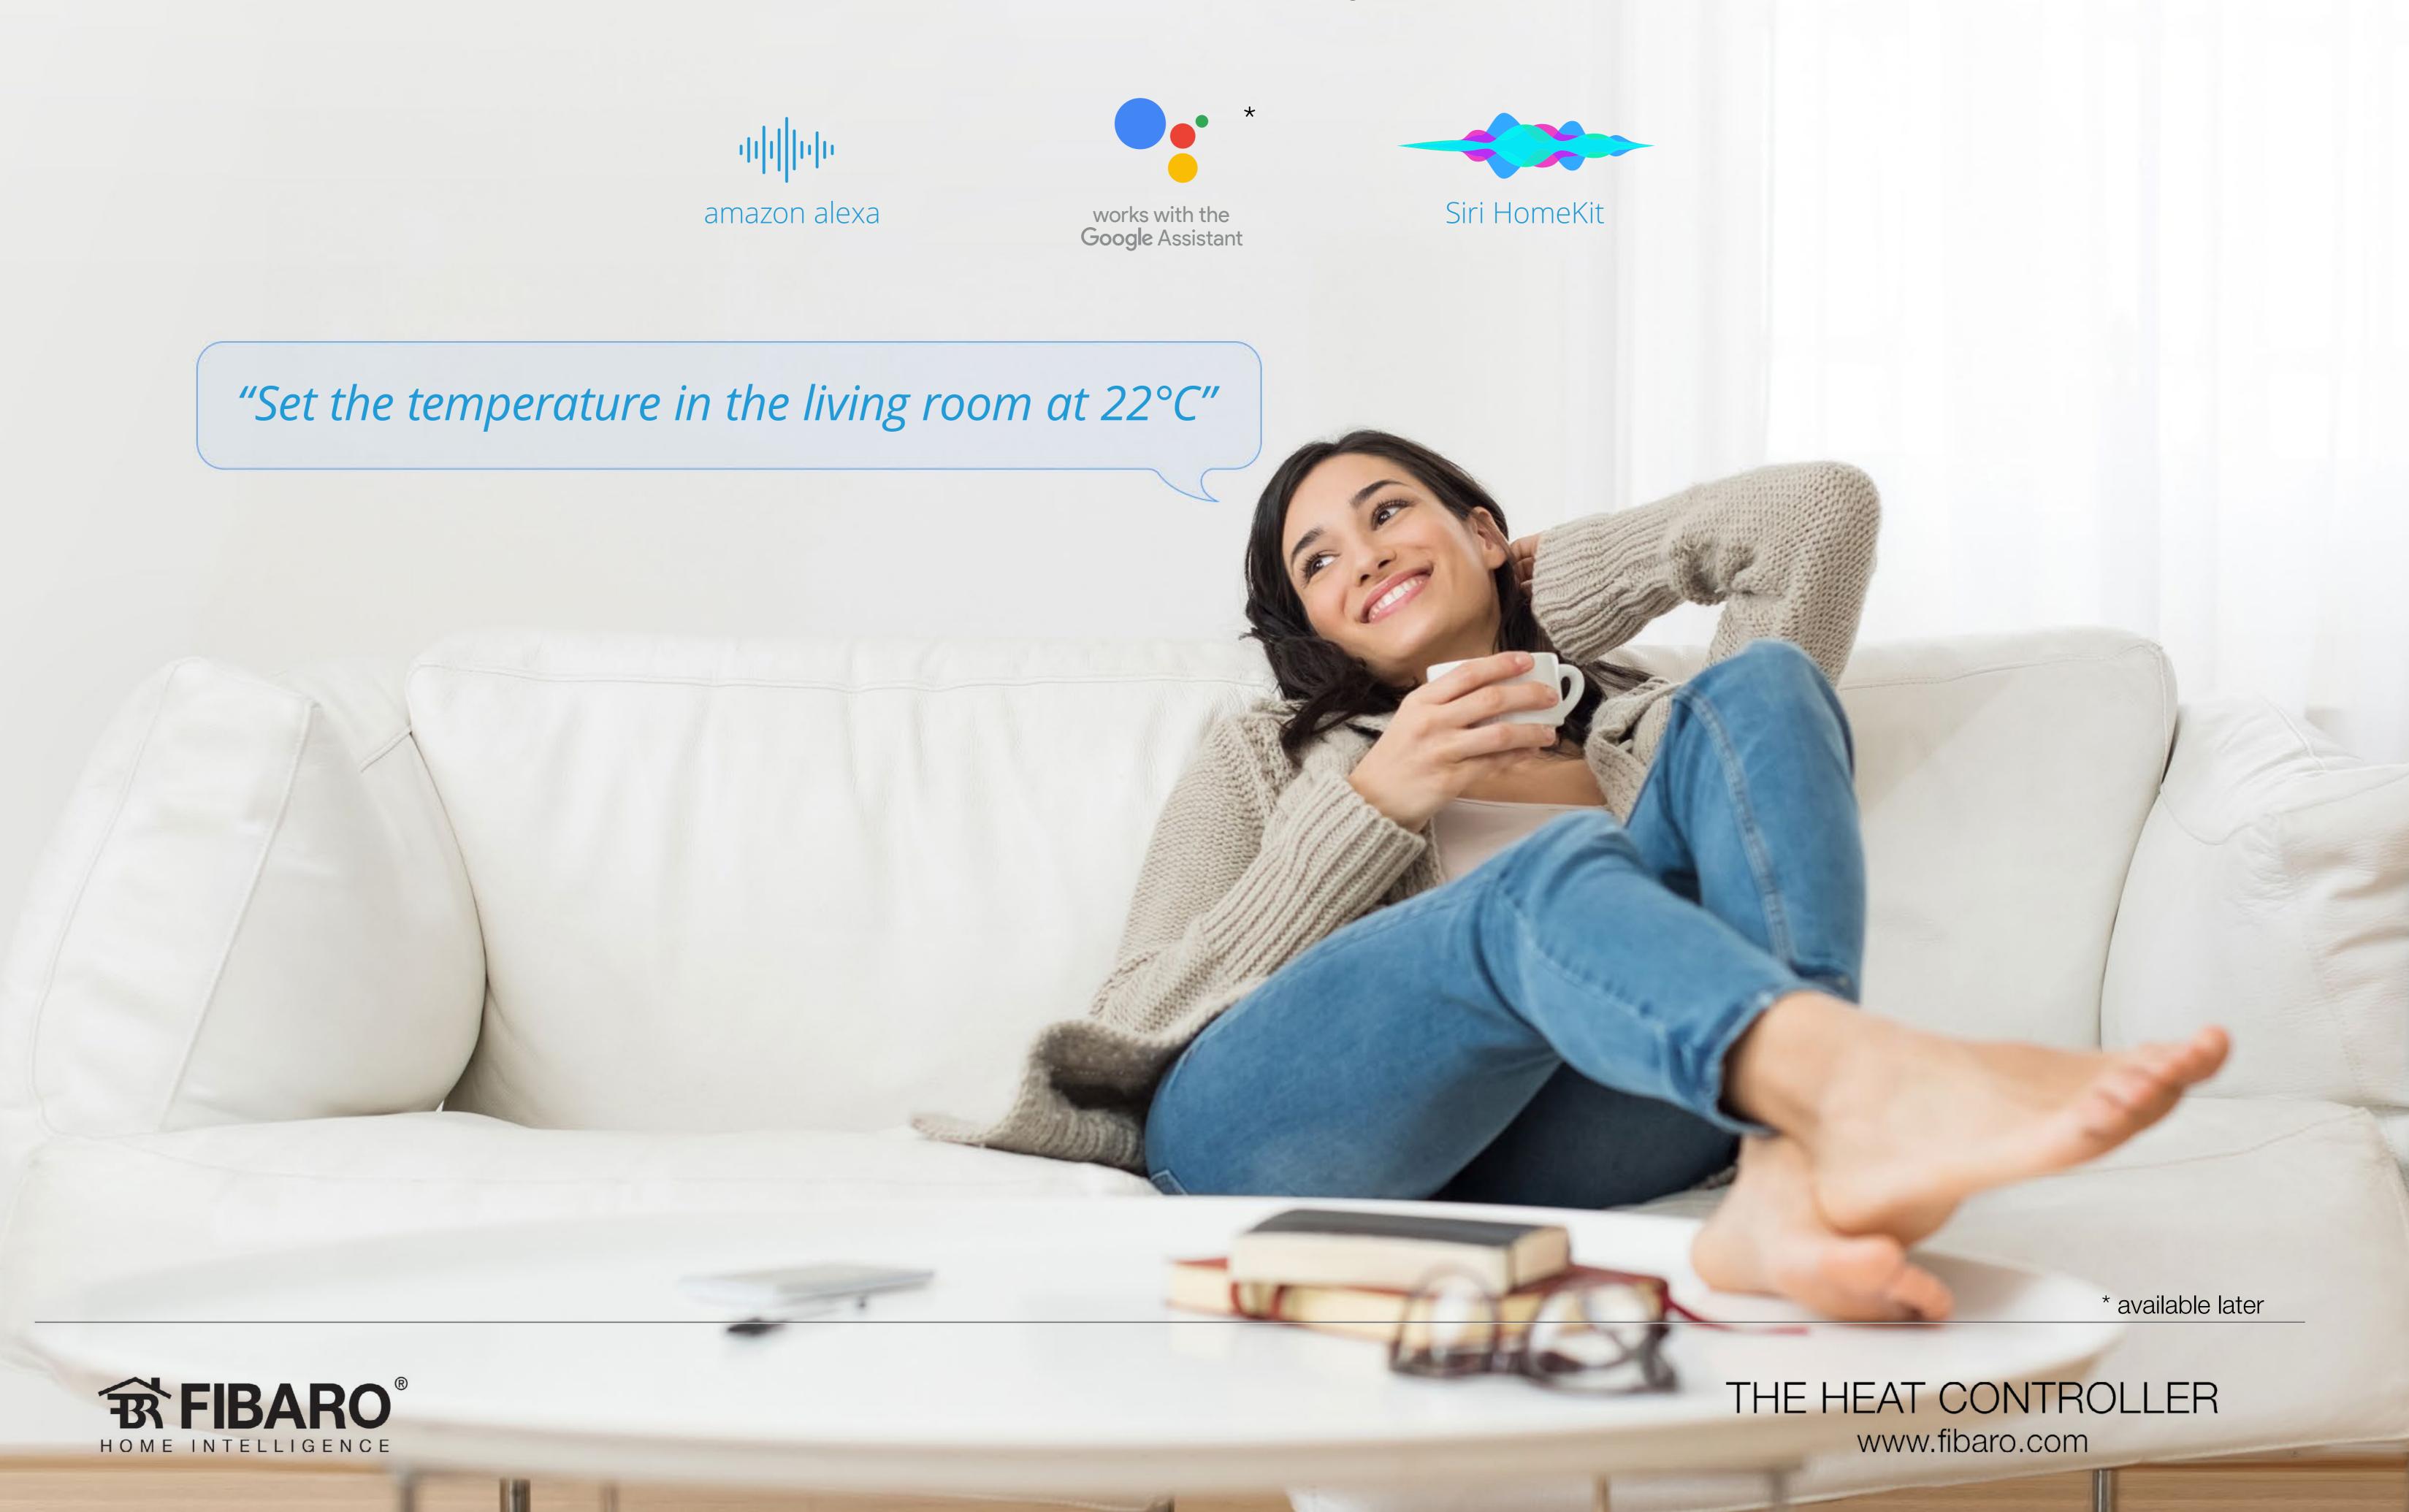

# IT IS ALWAYS READY FOR YOUR VOICE COMMAND

If you do not feel like getting up from the sofa or even reaching for your phone, you can control the temperature using voice commands. This convenient feature is available both within the FIBARO system and on the Apple HomeKit platform through different voice interfaces.

### VOICE CONTROL

Start your command with Alexa, Google or Siri and tell our thermostatic radiator head what temperature you would like to set or ask it what temperature is in the bathroom before bathing.