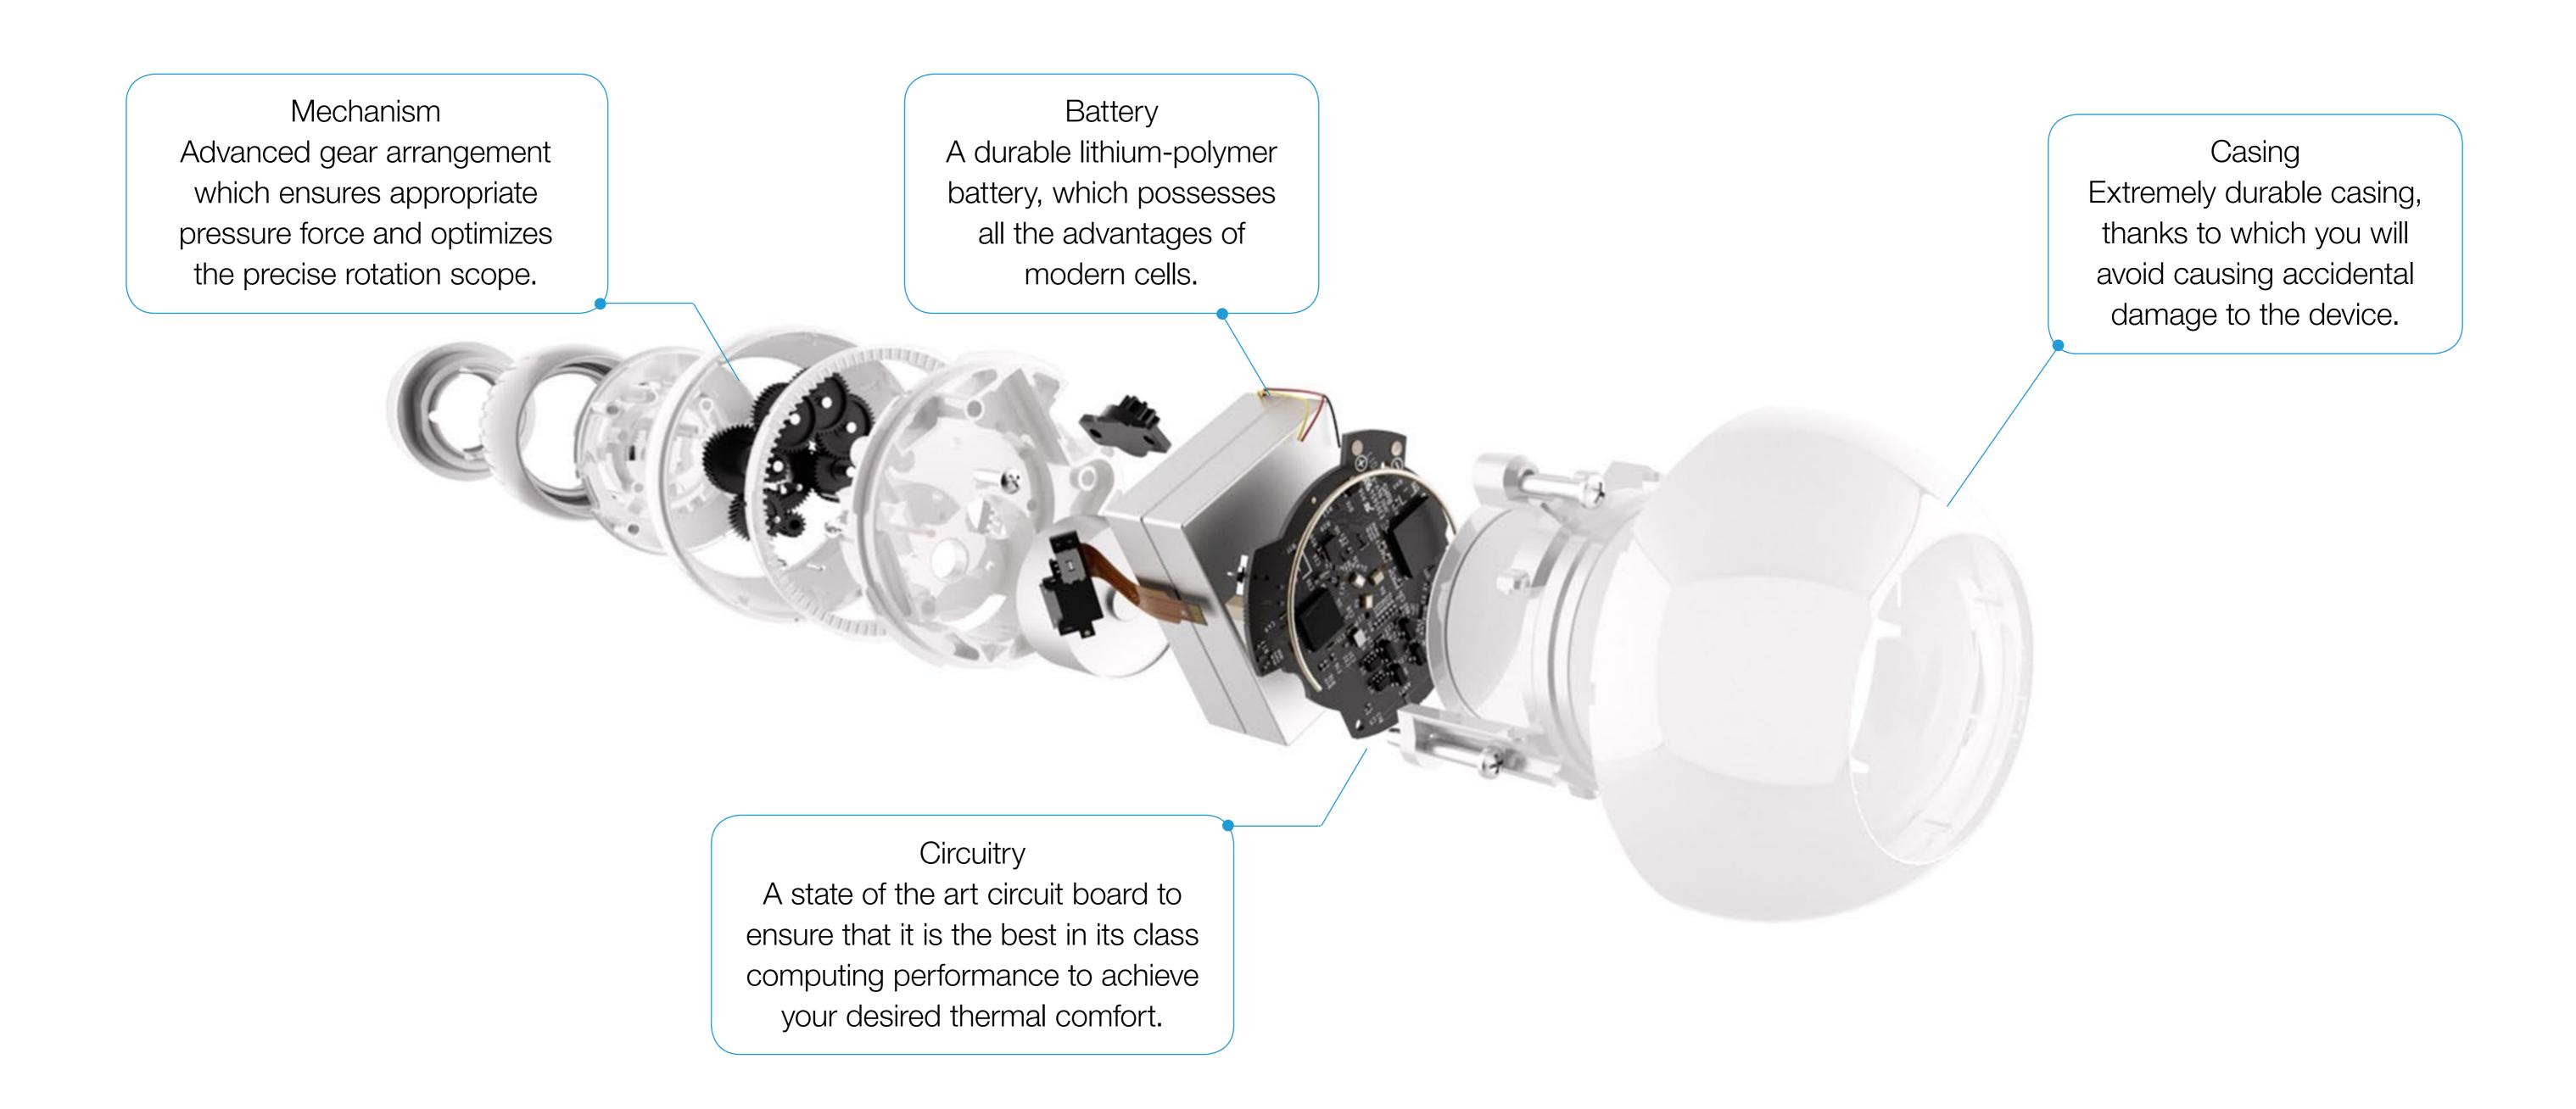

# INNOVATIVE APPROACH TO SUPPLYING POWER

The FIBARO Heat Controller possess comfortable and cost-effective batteries, which can be charged using standard phone or power bank chargers. Once charged, they will work throughout the entire heating season\*, and if the battery is low, the device will remind you about the necessity to charge it itself. You won't have to look for or buy new batteries ever again.

# AUTOMATIC CALIBRATION

The FIBARO Thermostatic Head is not only easy to mount but is also able to calibrate itself and check whether it is connected properly. In order to reach precision in controlling the heat exchanger flow, unheard of in similar devices, the head checks the distance and adjust to the scope of work of the spike. Thanks to that, you can be sure that the installation process runs and the device itself will work well.

## FIBARO RADIATOR THERMOSTAT

Wireless Z-Wave communication

Complex scene sequences available

Smart notifications

Operation through an Android and iOS apps

Wide operating range

In-built rechargeable battery