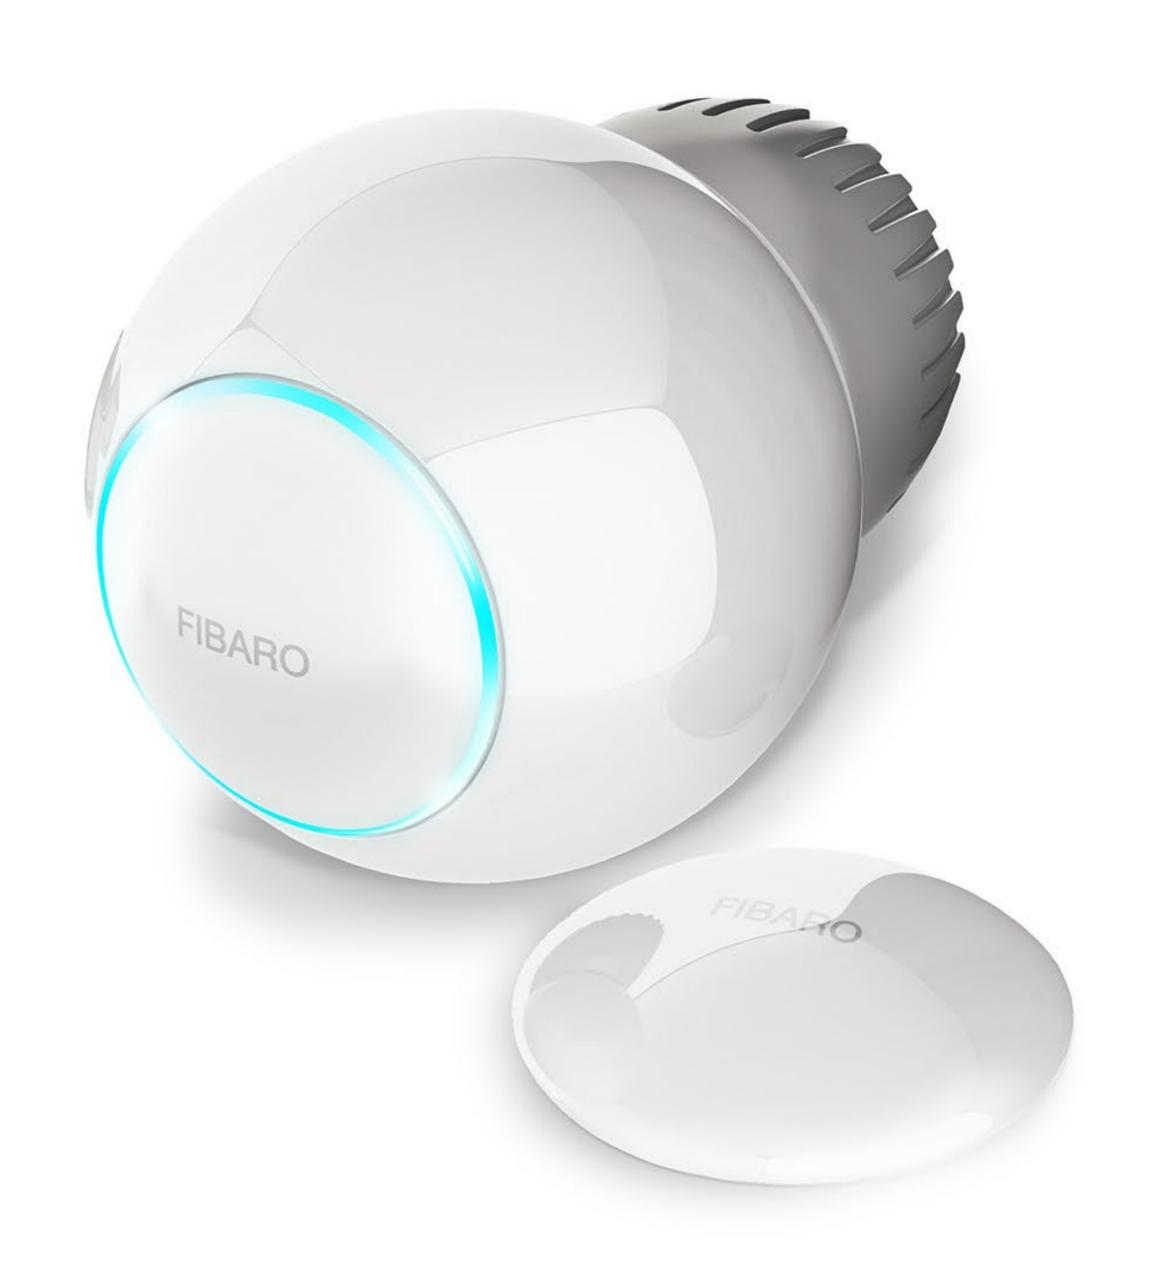

Comfortable, costeffective battery charging once a season

The FIBARO Heat Controller is an intelligent, radiator thermostatic head, which controls the temperature in the room, using the in-built or extra sensor and regulating the heat level automatically, according to your individual preferences.

FIBARO Temperature Sensor is an extra, wireless temperature sensor. By placing it anywhere you like, you will ensure the perfect temperature exactly where you want. It can serve as a point of reference for up to three radiator thermostatic heads at once.

## ERGONOMIC DESIGN

A small size and elegant design that fits comfortably in your hand makesthe FIBARO Heat Controller easy to use. The tiny pastille which is the FIBARO Thermostatic Sensor can be easily and safely placed wherever you want in a room.

FIBARO Thermostatic Head

FIBARO Temperature Sensor