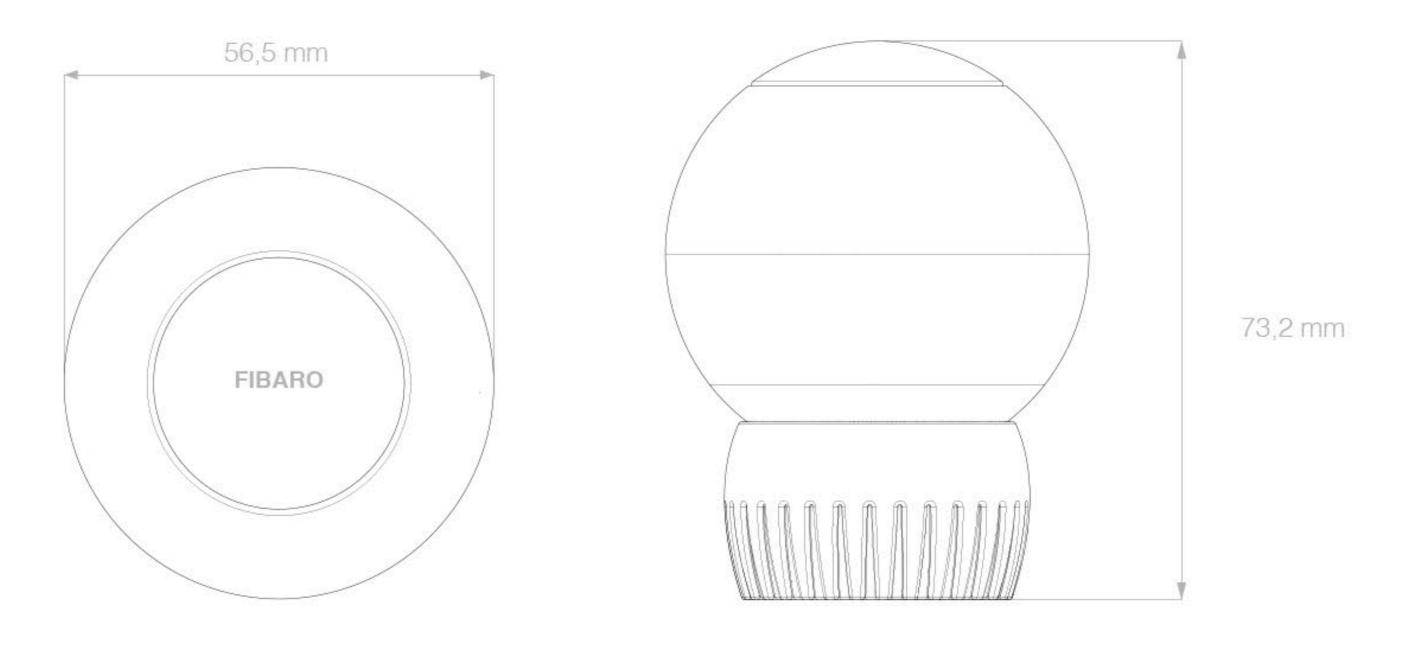

## ERGONOMIC DESIGN

A small size and elegant design that fits comfortably in your hand makesthe FIBARO Heat Controller easy to use. The tiny pastille which is the FIBARO Thermostatic Sensor can be easily and safely placed wherever you want in a room.

FIBARO Thermostatic Head

FIBARO Temperature Sensor