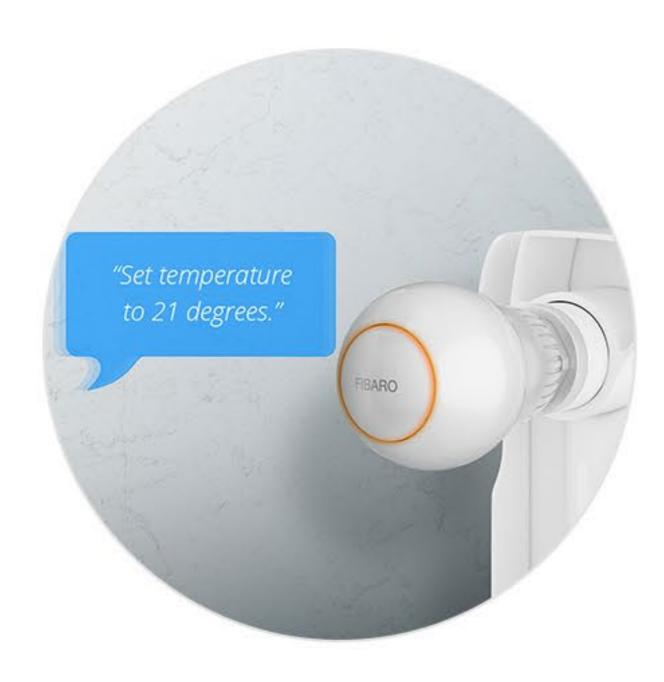

# IT IS ALWAYS READY FOR YOUR VOICE COMMAND

If you do not feel like getting up from the sofa or even reaching for your phone, you can control the temperature using voice commands. This convenient feature is available both within the FIBARO system and on the Apple HomeKit platform through different voice interfaces.

### VOICE CONTROL

Start your command with Alexa, Google or Siri and tell our thermostatic radiator head what temperature you would like to set or ask it what temperature is in the bathroom before bathing.