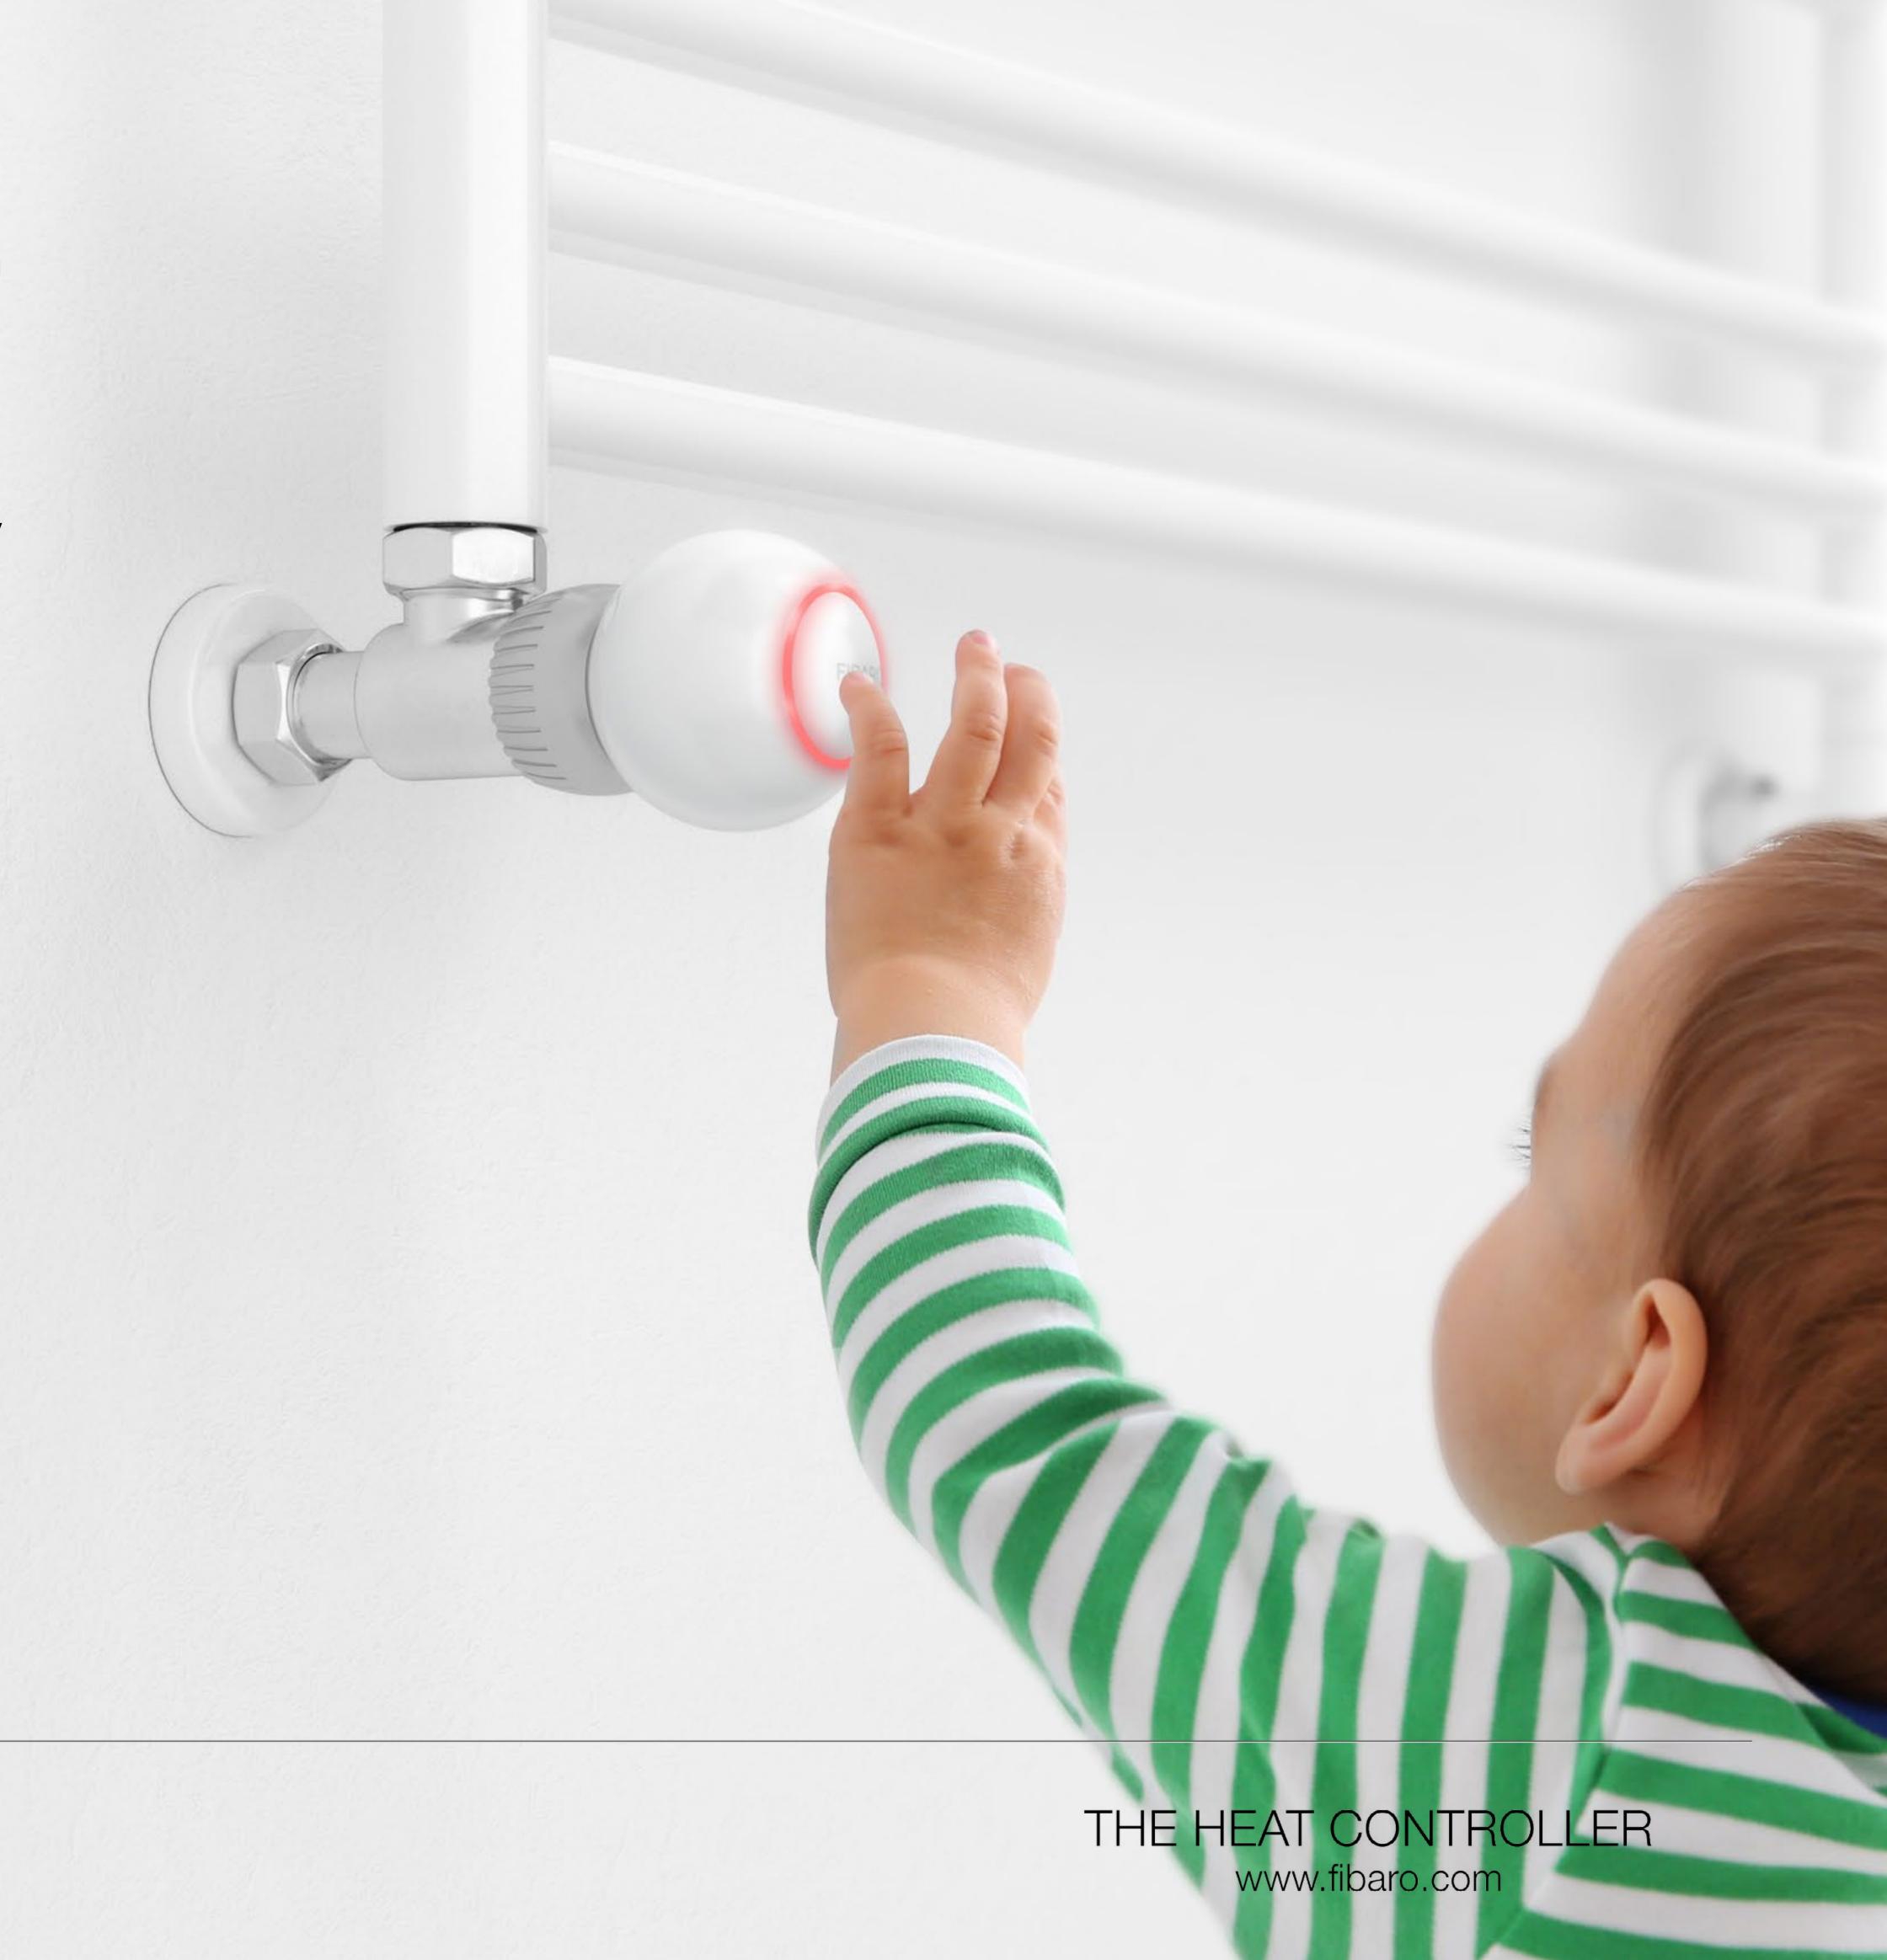

# CHILD SECURITY LOCK

If the radiator thermostatic head is located in the children's bedroom or where a child can see it, you can secure it against changing the settings accidentally. Turn on the **local protection** mode, which disables manual control and watch your little explorers play with a smile on your face.