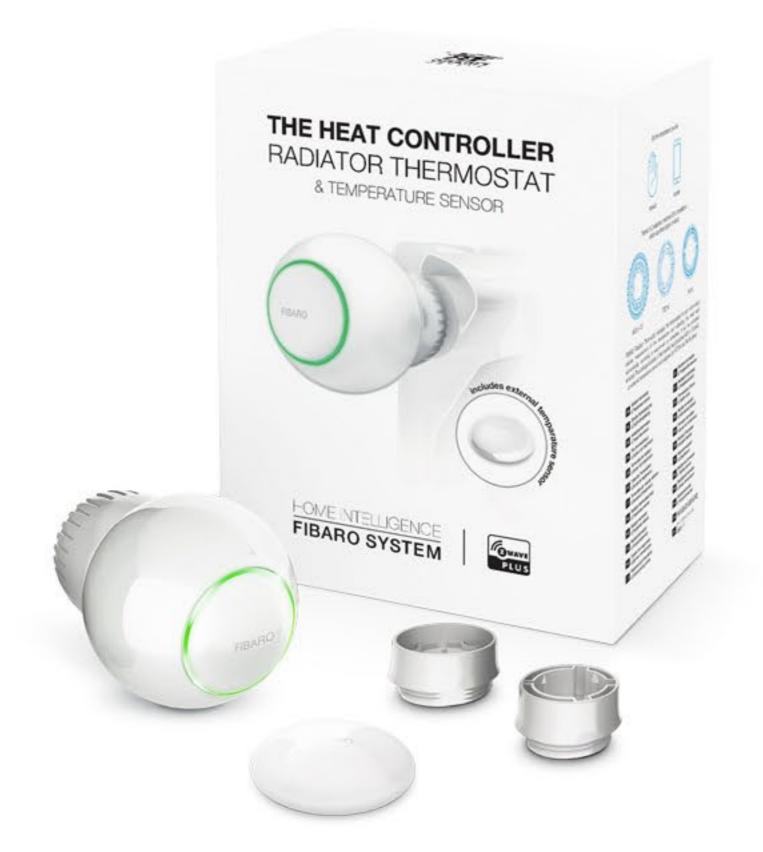

# THE HEAT CONTROLLER

THE MOST INTELLIGENT THERMOSTAT. EVER.

Comfortable, costeffective battery charging once a season

The FIBARO Heat Controller is an intelligent, radiator thermostatic head, which controls the temperature in the room, using the in-built or extra sensor and regulating the heat level automatically, according to your individual preferences.

FIBARO Temperature Sensor is an extra, wireless temperature sensor. By placing it anywhere you like, you will ensure the perfect temperature exactly where you want. It can serve as a point of reference for up to three radiator thermostatic heads at once.

# PRECISE TEMPERATURE MEASUREMENT The head may use an extra or an in-built temperature sensor\*. You can decide for yourself, where the measurement will be done. This way, you can avoid overheating or under heating. Because the temperature should be perfect where you are! THE TEMPERATURE SENSOR \* The FIBARO Temperature Sensor can be purchased as part of the FIBARO Heat Controller set or separately. B FIBARO HOME INTELLIGENCE THE HEAT CONTROLLER www.fibaro.com

## ERGONOMIC DESIGN

A small size and elegant design that fits comfortably in your hand makesthe FIBARO Heat Controller easy to use. The tiny pastille which is the FIBARO Thermostatic Sensor can be easily and safely placed wherever you want in a room.

FIBARO Thermostatic Head

FIBARO Temperature Sensor