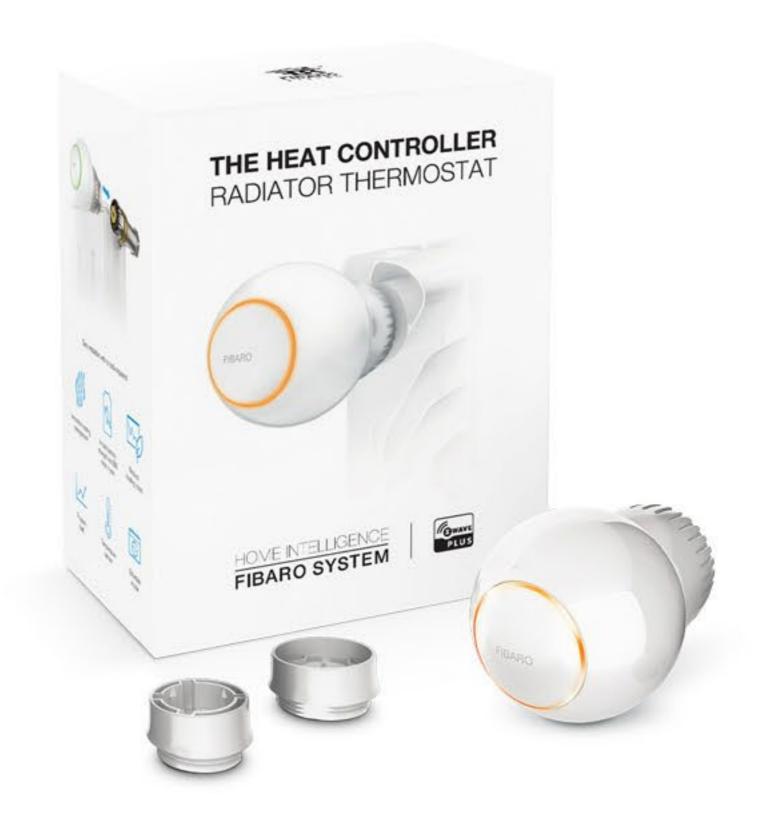

# THE HEAT CONTROLLER

THE MOST INTELLIGENT THERMOSTAT. EVER.

Comfortable, costeffective battery charging once a season

The FIBARO Heat Controller is an intelligent, radiator thermostatic head, which controls the temperature in the room, using the in-built or extra sensor and regulating the heat level automatically, according to your individual preferences.

# WORKS WITH 98% OF RADIATOR TYPES

The head works with the most popular types of radiator valves. Thanks to the special adapters that come within the set, it can be mounted on 98% of radiators available on the market

Fits most radiators

 $M30 \times 1,5$ 

RTD-N

RA-N

## FIBARO RADIATOR THERMOSTAT

Wireless Z-Wave communication

Complex scene sequences available

Smart notifications

Operation through an Android and iOS apps

Wide operating range

In-built rechargeable battery