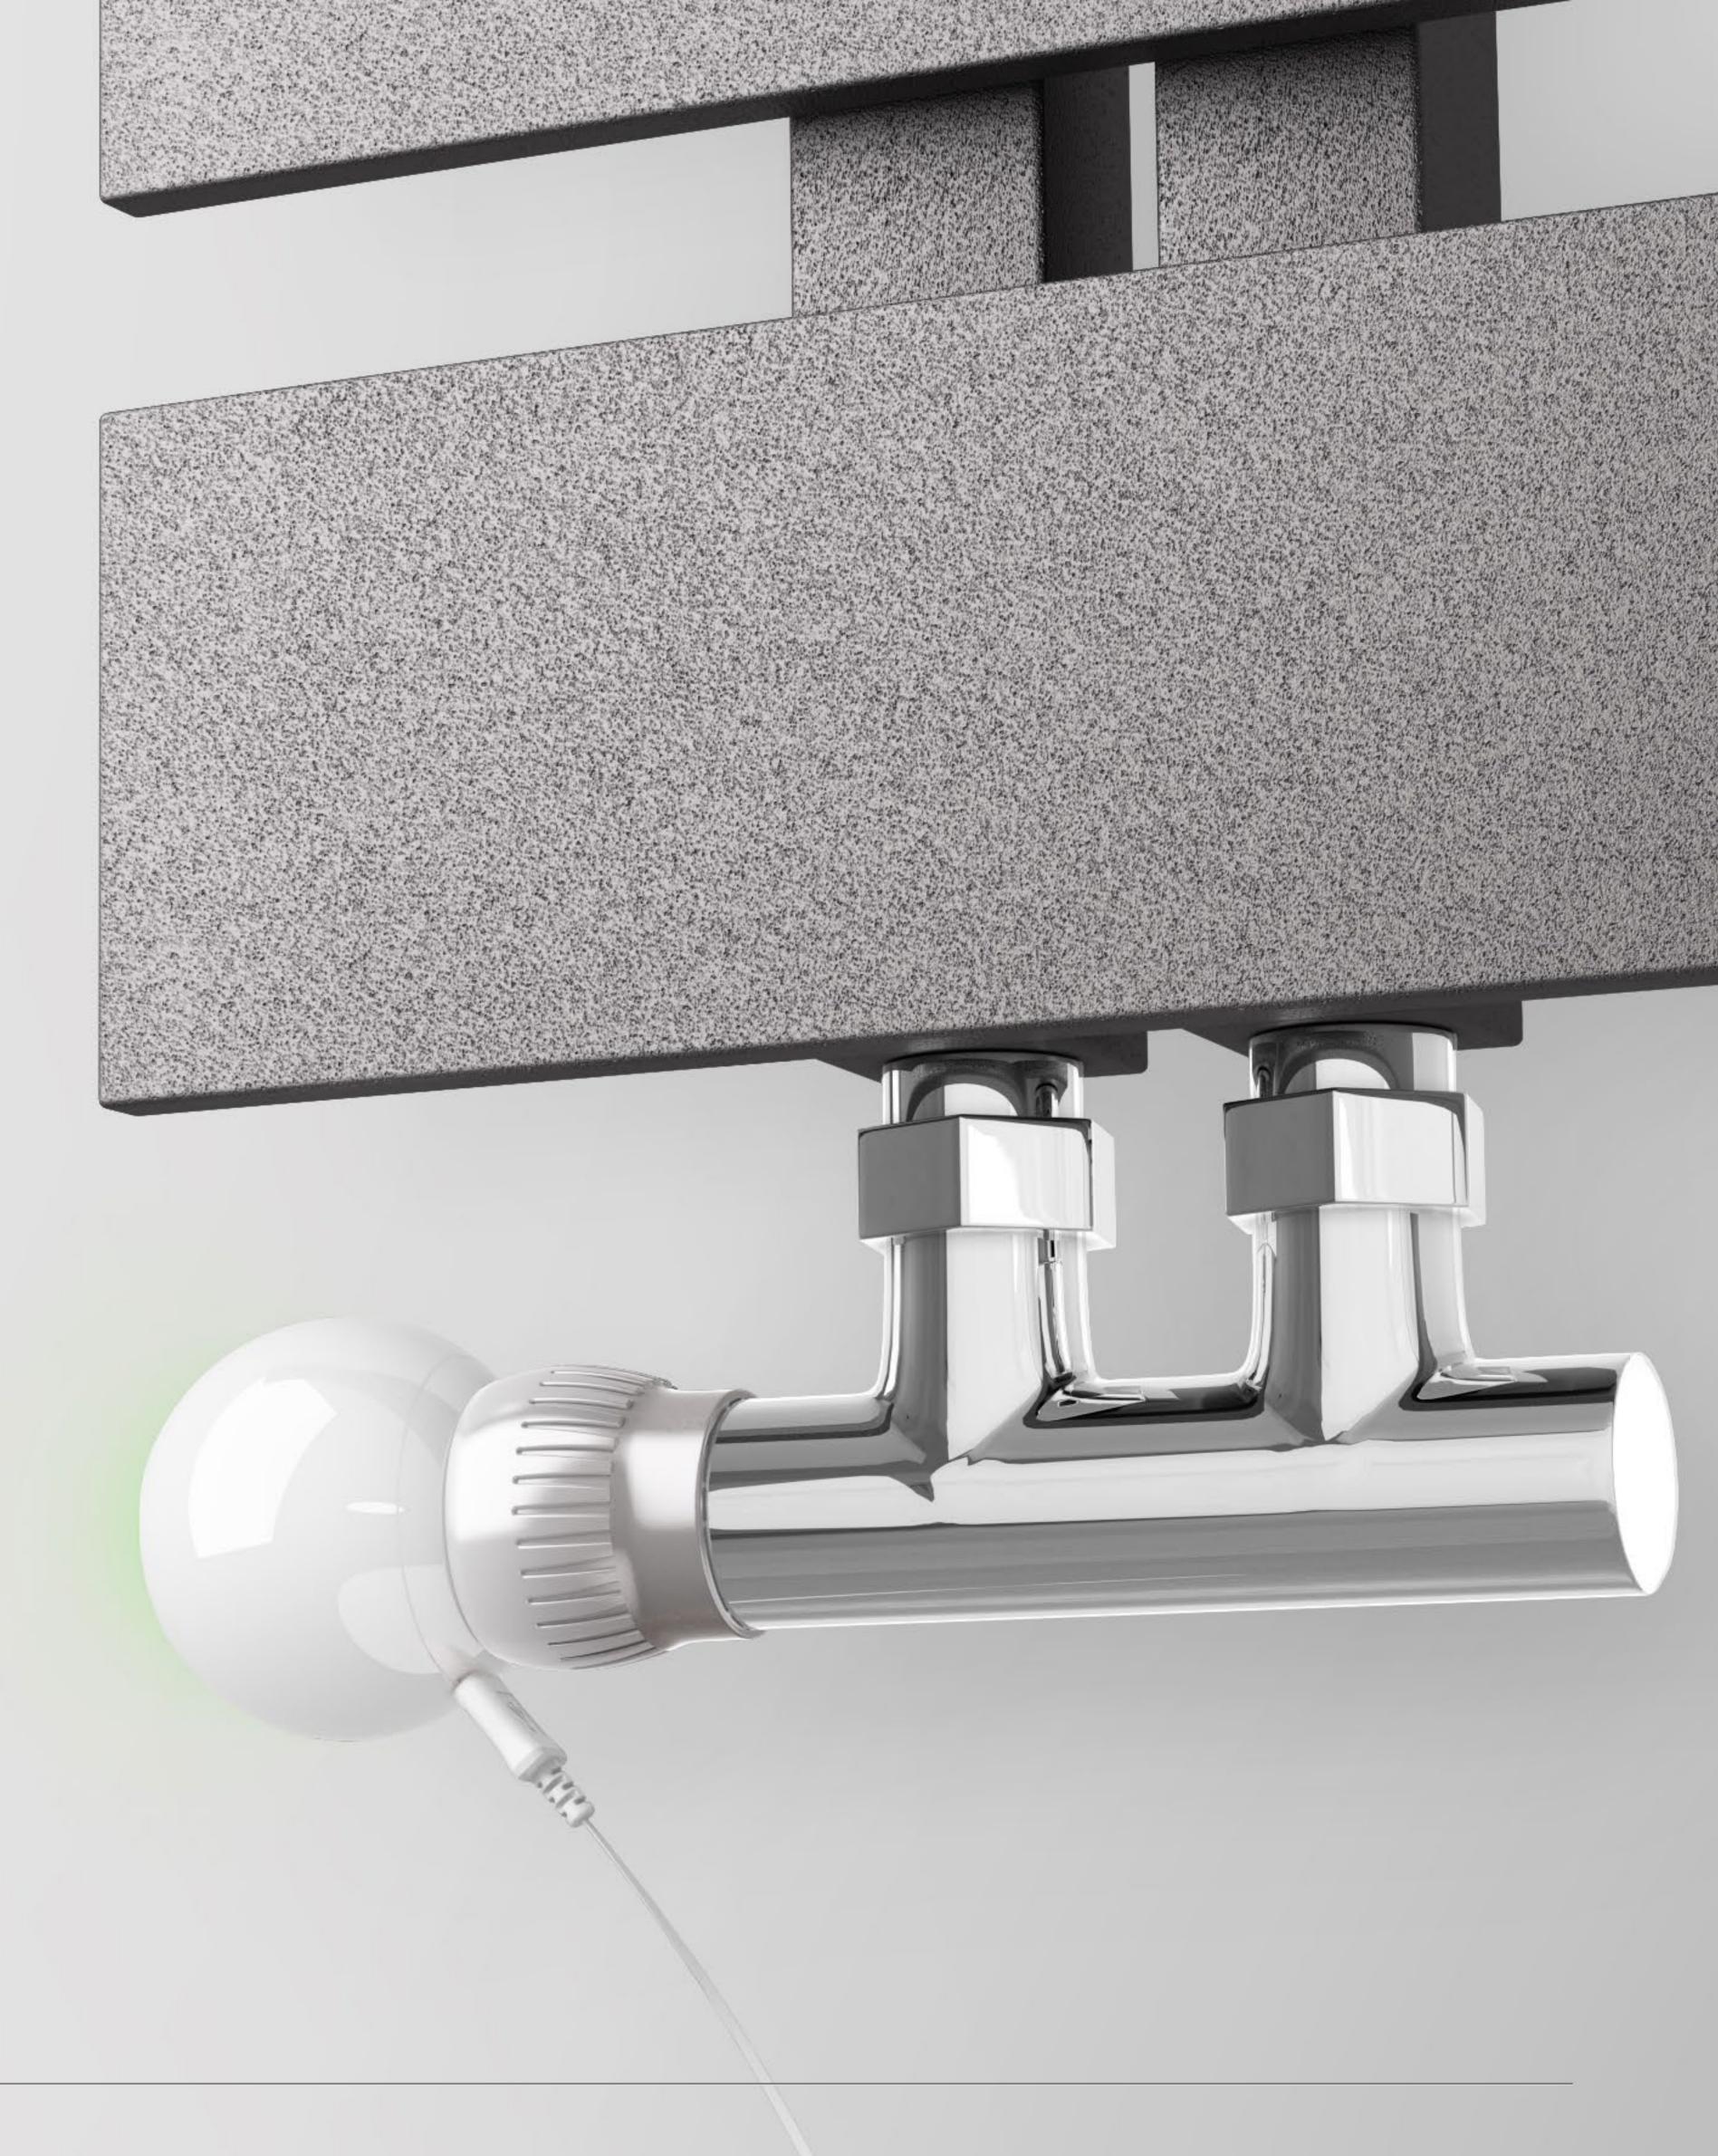

# WORKS WITH 98% OF RADIATOR TYPES

The head works with the most popular types of radiator valves. Thanks to the special adapters that come within the set, it can be mounted on 98% of radiators available on the market

Fits most radiators

 $M30 \times 1,5$ 

RTD-N

RA-N

# FITS YOUR STYLE

The FIBARO The Heat Controller can be fitted to almost all types of radiators from traditional to modern, elegant radiators.

THE HEAT CONTROLLER

www.fibaro.com