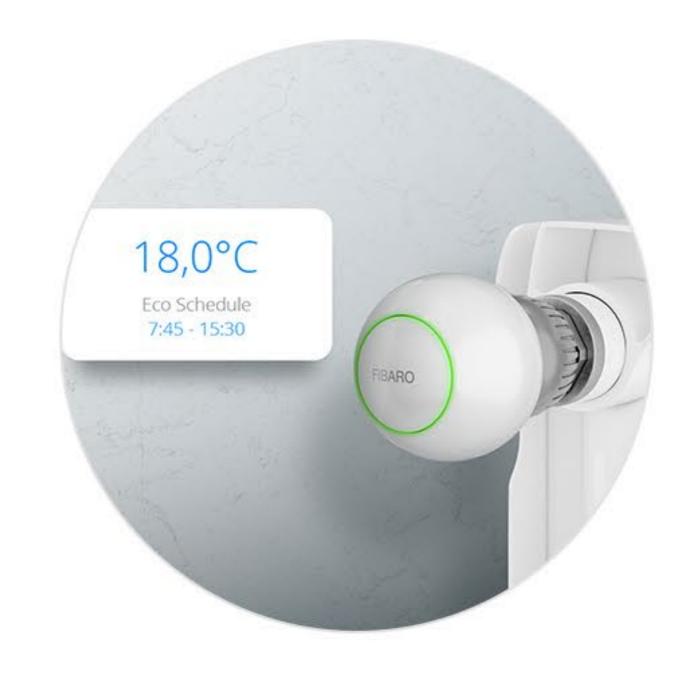

## INDIVIDUAL SCHEDULES

Tailor each room to your needs! Ensure maximum comfort by having the temperature of each room programmed to the time of day and to its use by you.

20.0°C
THE CHILDREN'S ROOM

19.5°C
THE BATHROOM

18.5°C
THE BEDROOM

# IN PERFECT HARMONY WITH YOUR DAILY RHYTHM

21,0°C 6:30 - 7:45