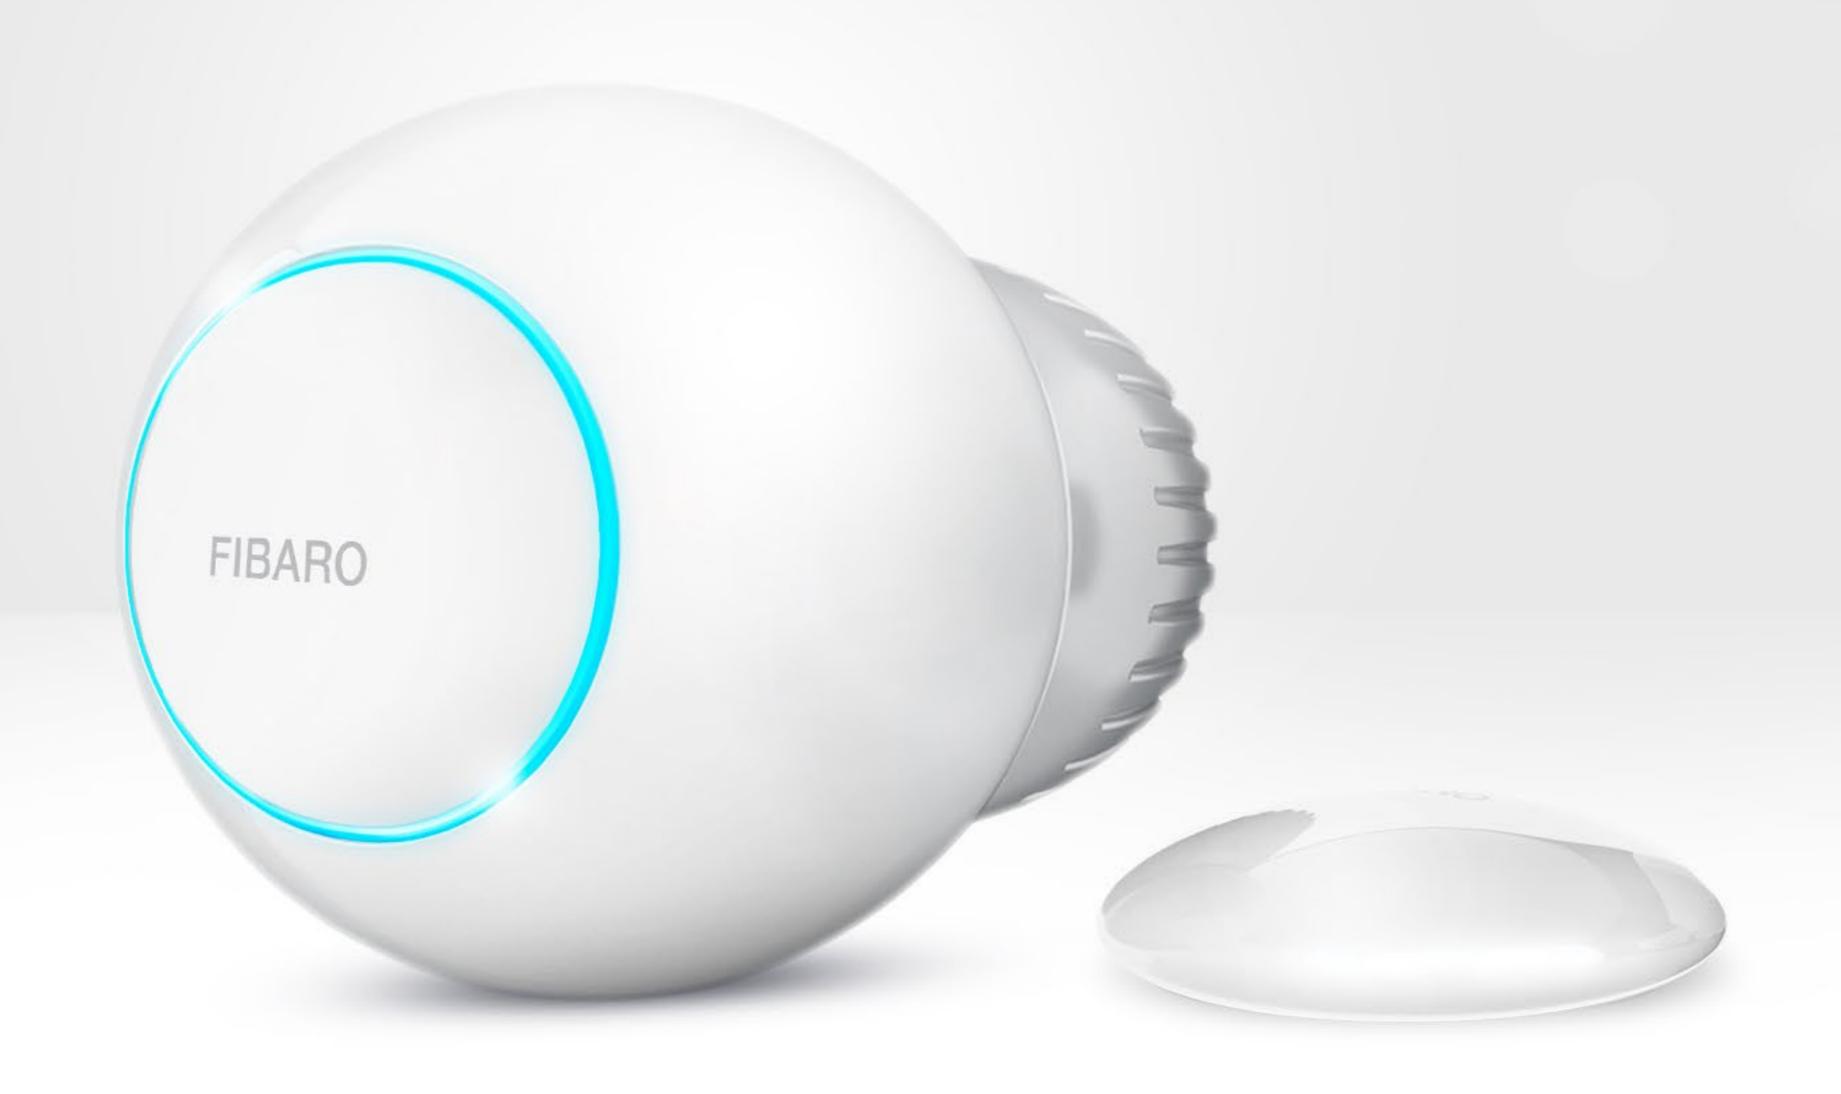

# THE HEAT CONTROLLER

THE MOST INTELLIGENT THERMOSTAT. EVER.

# INNOVATIVE ROOM ANALYSIS ALGORITHM AND COLOR CONTROL

Simplicity combined with technology is the key to revolution. Based on the cubic capacity of your room, our thermostatic radiator head, calculates how much time it takes to reach the temperature you want. Moreover, the current temperature is indicated by the appropriate ring color. You no longer have to read the temperature on poor displays.

## ERGONOMIC DESIGN

A small size and elegant design that fits comfortably in your hand makesthe FIBARO Heat Controller easy to use. The tiny pastille which is the FIBARO Thermostatic Sensor can be easily and safely placed wherever you want in a room.

FIBARO Thermostatic Head

FIBARO Temperature Sensor